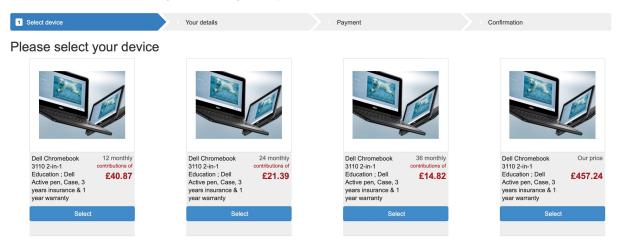

## Enter your details and those of your child

| Selection                          | : | Please select your option that you wish to purchase                                                                                                            |  |  |
|------------------------------------|---|----------------------------------------------------------------------------------------------------------------------------------------------------------------|--|--|
| Your details                       | : | Please complete the information requested in all fields                                                                                                        |  |  |
| Username                           | : | This has to be unique to our system; hence if you put in "Tom" for example, the chances are it will already be taken                                           |  |  |
| Password                           | : | This has to be eight characters long                                                                                                                           |  |  |
| AUP                                | • | You must read and agree to the Acceptable Usage prior to completion on your order                                                                              |  |  |
| Purchase/Contribution <sup>:</sup> |   | Monthly Contribution will be set up via direct debit.<br>Outright Purchase payment will be taken at time of ordering<br>via Worldpay for debit or credit card. |  |  |
| Any questions                      | • | Please feel free to call us directly between 9.00am and 5.30pm, Monday to Friday, on 01494 611 465. Or email hello@edde.education                              |  |  |
| Further details                    | : | www.edde.education                                                                                                                                             |  |  |

## Dell Chromebook 3110 2-in-1

1 329-BGMB Intel(R) Celeron(TM) N4500 (2 Core, 4M cache, base 1.1GHz, up to 2.8GHz), 4GB Memory, 32GB Storage 1 391-BGHU 11.6" HD (1366 x 768) Anti-Glare Touch, Camera & Microphone, WLAN Capable, No Pen Support 1 346-BHQT Palmrest, WFC 1 320-BENQ LCD with touch, no Pen 1 321-BHER Bottom Door 1 370-AGYU 4GB 2933MHz LPDDR4 Non-ECC 1 400-AWCZ 32GB eMMC Hard Drive 1 450-AAGK E4 Power Cord 1M for English-UK 1 451-BCWJ 3 Cell 42Whr Battery 1 389-DYFR Intel(R) Celeron(R) Processor Label 1 492-BCXP 65W Type-C EPEAT Adapter 1 555-BHJR Intel Dual Band Wi-Fi 6 AX201 2x2 802.11ax 160MHz + Bluetooth 5.2 1 583-BIMR Single Pointing Non Backlit, English UK 1 998-FEYH Fixed Hardware Configuration Service 1 709-17380 1Y Collect and Return Service